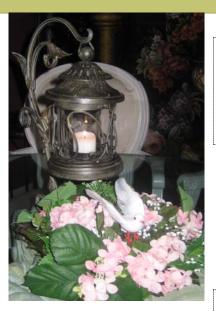

Horse Drawn Cart Lantern Color: White and Gold

Table Number

Linen Napkins Color: Ivory

#### White Dove Accent 8"

Place cards

Glass Slipper Place Card Holders

**Dinner Table Decoration Accents** 

Silver Starburst Pine Ornament Hanging 14"x14"

Pink Hydrangea Candle ring

Flower Girl Basket

Flower Girl Crown