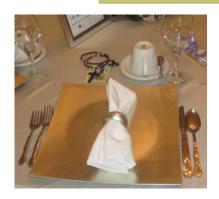

## **Dinner Table Decoration Accents**

## Acrylic Napkin Rings

Available in: Silver Red Green

Satin Round Table Cloth Color: Ivory Size 120"

Satin Chair Cover

Hand made Rose Stem Table Napkin Accent

Champagne Bucket

Dinner Menu

Medium Crystal Diamond 1.5"x 3"