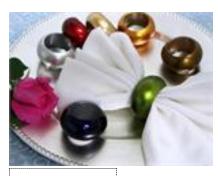

## Acrylic Napkin Rings

Available in: Silver Red Green

Satin Round Table Cloth Color: Ivory Size 120"

Satin Chair Cover

Hand made Rose Stem Table Napkin Accent

Champagne Bucket

Dinner Menu

Medium Crystal Diamond 1.5"x 3"