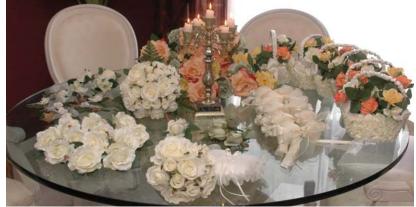

## **Wedding Flowers design**

Mixed Color roses

White Rose Bouquet

6" Rose/Rosehip Mixed Candle Ring Pink Cream

6" Rose/Hydrangea/Alstroemeria Candle Ring Green & Pink

8 -1/2" Clear Glass Bases

## **Let Us Design Your Table Center Pieces**

### 9" Confetti Rose Bouquet—Orange, pink ,fuchsia

Artificial Silk Each is 6' Puff Ivy Garland w/127 Leaves Green