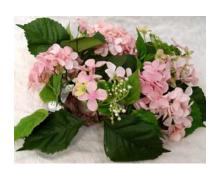

#### White Dove Accent 8"

Place cards

Glass Slipper Place Card Holders

**Dinner Table Decoration Accents** 

Silver Starburst Pine Ornament Hanging 14"x14"

Pink Hydrangea Candle ring

Flower Girl Basket

Flower Girl Crown