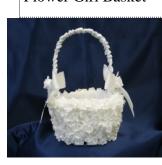

#### White Dove Accent 8"

Place cards

Glass Slipper Place Card Holders

**Dinner Table Decoration Accents** 

Silver Starburst Pine Ornament Hanging 14"x14"

Pink Hydrangea Candle ring

Flower Girl Basket

Flower Girl Crown