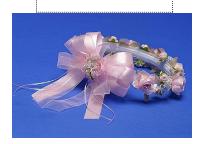

#### White Dove Accent 8"

Place cards

Glass Slipper Place Card Holders

**Dinner Table Decoration Accents** 

Silver Starburst Pine Ornament Hanging 14"x14"

Pink Hydrangea Candle ring

Flower Girl Basket

Flower Girl Crown