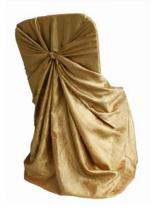

## Acrylic Napkin Rings

Available in: Silver Red Green

Satin Round Table Cloth Color: Ivory Size 120"

Satin Chair Cover

Hand made Rose Stem Table Napkin Accent

Champagne Bucket

Dinner Menu

Medium Crystal Diamond 1.5"x 3"

## Special Orders Items Require Six Weeks Advance Notice and 50% deposit of the Rental Cost

Universal Crinkle Taffeta Chair Covers Colors: Gold Ivory

Wedding and Event Design and Orchestration is brought to you by