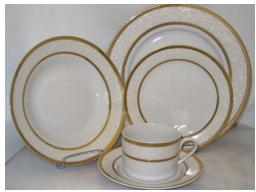

#### Table Top Inventory includes Complete sets in Your Choice of Gold and Silver Dinnerware—Flatware—Glassware—Chargers

Square Acrylic Silver Charger Plate

American White Wide-rim China plates Dinner and Salad Plates

Round Acrylic Gold Beaded Charger Plates, 13"

Gold Rose Flatware Set

Winco Bead Flatware

Crown collection 8-Qt Full Size Chafer With Sculpted Wood Handles

Libbey Embassy Banquet goblet 10-1/2 oz