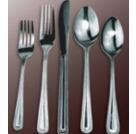

Round Acrylic Gold Beaded Charger Plates, 13"

Gold Rose Flatware Set

Winco Bead Flatware

Crown collection 8-Qt Full Size Chafer With Sculpted Wood Handles

Libbey Embassy Banquet goblet 10-1/2 oz