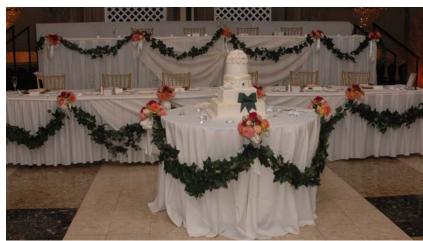

# **Flower Stand Centerpieces**

Star Figurine 14" Gold Silver Colored Star Shape Table Piece

Candle Holder Antique Silver Size = 171/2""

Leaf and Vine Scroll Candle Lantern

### Astaire Floral Stand Antique Gold