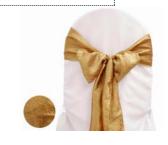

## Acrylic Napkin Rings

Available in: Silver Red Green

Satin Round Table Cloth Color: Ivory Size 120"

Satin Chair Cover

Hand made Rose Stem Table Napkin Accent

Champagne Bucket

Dinner Menu

Medium Crystal Diamond 1.5"x 3"

## Special Orders Items Require Six Weeks Advance Notice and 50% deposit of the Rental Cost

Universal Crinkle Taffeta Chair Covers Colors: Gold Ivory

Wedding and Event Design and Orchestration is brought to you by