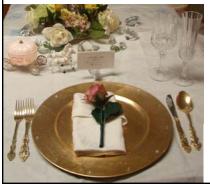

#### Table Top Inventory includes Complete sets in Your Choice of Gold and Silver Dinnerware—Flatware—Glassware—Chargers

Square Acrylic Silver Charger Plate

American White Wide-rim China plates Dinner and Salad Plates

Round Acrylic Gold Beaded Charger Plates, 13"

Gold Rose Flatware Set

Winco Bead Flatware

Crown collection 8-Qt Full Size Chafer With Sculpted Wood Handles

Libbey Embassy Banquet goblet 10-1/2 oz

## Acrylic Napkin Rings

Available in: Silver Red Green

Satin Round Table Cloth Color: Ivory Size 120"

Satin Chair Cover

Hand made Rose Stem Table Napkin Accent

Champagne Bucket

Dinner Menu

Medium Crystal Diamond 1.5"x 3"