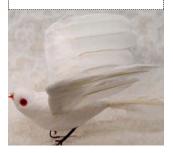

#### White Dove Accent 8"

Place cards

Glass Slipper Place Card Holders

**Dinner Table Decoration Accents** 

Silver Starburst Pine Ornament Hanging 14"x14"

Pink Hydrangea Candle ring

Flower Girl Basket

Flower Girl Crown