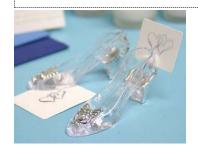

#### White Dove Accent 8"

Place cards

Glass Slipper Place Card Holders

**Dinner Table Decoration Accents** 

Silver Starburst Pine Ornament Hanging 14"x14"

Pink Hydrangea Candle ring

Flower Girl Basket

Flower Girl Crown