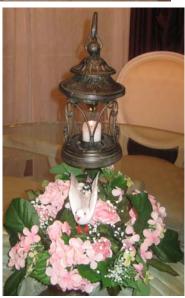

# **Flower Stand Centerpieces**

Star Figurine 14" Gold Silver Colored Star Shape Table Piece

Candle Holder Antique Silver Size = 171/2""

Leaf and Vine Scroll Candle Lantern