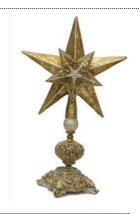

# **Flower Stand Centerpieces**

Star Figurine 14" Gold Silver Colored Star Shape Table Piece

Candle Holder Antique Silver Size = 171/2""

Leaf and Vine Scroll Candle Lantern