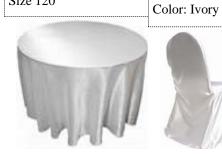

## Acrylic Napkin Rings

Available in: Silver Red Green

Satin Round Table Cloth Color: Ivory Size 120"

Satin Chair Cover

Hand made Rose Stem Table Napkin Accent

Champagne Bucket

Dinner Menu

Medium Crystal Diamond 1.5"x 3"