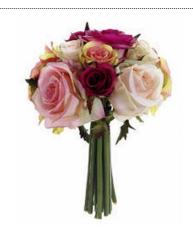

## **Wedding Flowers design**

Mixed Color roses

White Rose Bouquet

6" Rose/Rosehip Mixed Candle Ring Pink Cream

6" Rose/Hydrangea/Alstroemeria Candle Ring Green & Pink

8 -1/2" Clear Glass Bases

### 9" Confetti Rose Bouquet—Orange, pink ,fuchsia

Artificial Silk Each is 6' Puff Ivy Garland w/127 Leaves Green