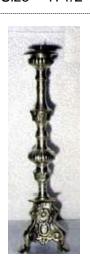

# **Flower Stand Centerpieces**

Star Figurine 14" Gold Silver Colored Star Shape Table Piece

Candle Holder Antique Silver Size = 171/2""

Leaf and Vine Scroll Candle Lantern