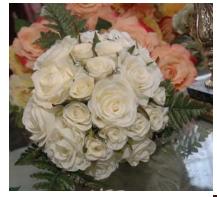

## **Wedding Flowers design**

Mixed Color roses

White Rose Bouquet

6" Rose/Rosehip Mixed Candle Ring Pink Cream

6" Rose/Hydrangea/Alstroemeria Candle Ring Green & Pink

8 -1/2" Clear Glass Bases

## **Pick Your Flowers**