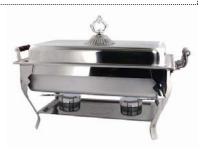

Round Acrylic Gold Beaded Charger Plates, 13"

Gold Rose Flatware Set

Winco Bead Flatware

Crown collection 8-Qt Full Size Chafer With Sculpted Wood Handles

Libbey Embassy Banquet goblet 10-1/2 oz

Crown collection 8-Qt Full Size Chafer

With Sculpted Wood Handles

Resin Architectural Column

Libbey Perception 10 oz

Libbey Embassy Flute 6.0 oz

Libbey Embassy Banquet goblet 10-1/2 oz