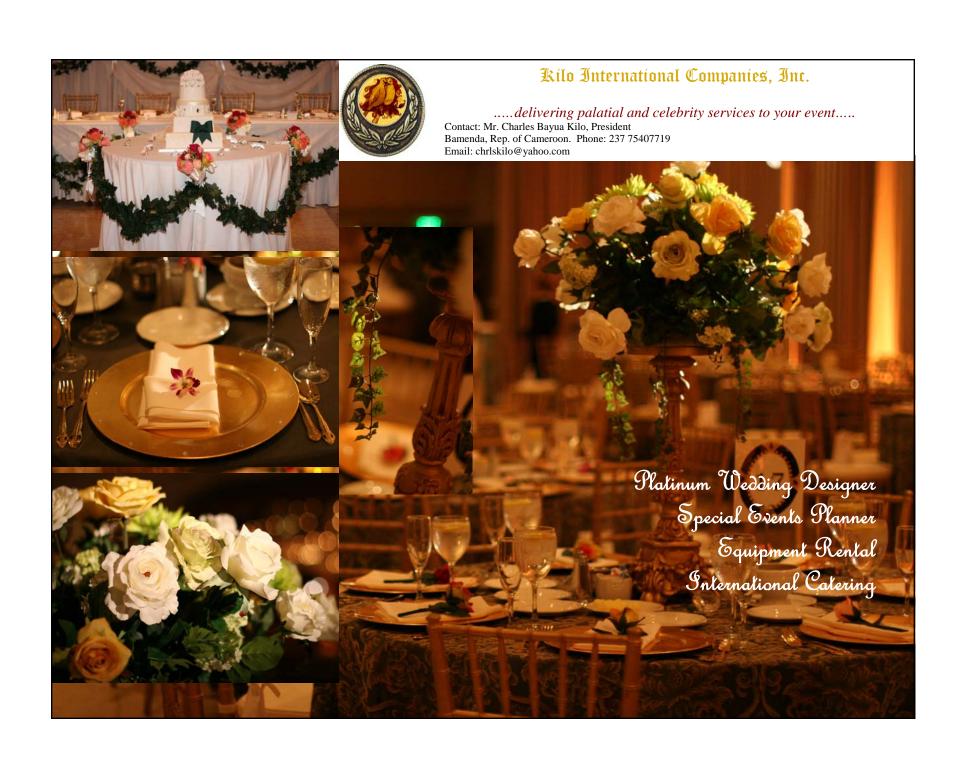

## **Wedding Flowers design**

Mixed Color roses

White Rose Bouquet

6" Rose/Rosehip Mixed Candle Ring Pink Cream

6" Rose/Hydrangea/Alstroemeria Candle Ring Green & Pink

8 -1/2" Clear Glass Bases

## **Pick Your Flowers**