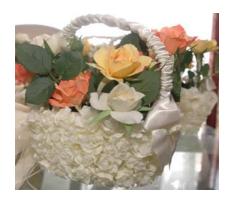

#### White Dove Accent 8"

Place cards

Glass Slipper Place Card Holders

**Dinner Table Decoration Accents** 

Silver Starburst Pine Ornament Hanging 14"x14"

Pink Hydrangea Candle ring

Flower Girl Basket

Flower Girl Crown