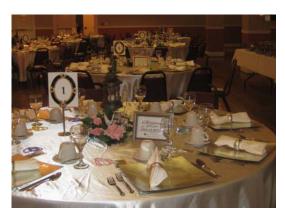

#### Table Top Inventory includes Complete sets in Your Choice of Gold and Silver Dinnerware—Flatware—Glassware—Chargers

Square Acrylic Silver Charger Plate

American White Wide-rim China plates Dinner and Salad Plates

Round Acrylic Gold Beaded Charger Plates, 13"

Gold Rose Flatware Set

Winco Bead Flatware

Crown collection 8-Qt Full Size Chafer With Sculpted Wood Handles

Libbey Embassy Banquet goblet 10-1/2 oz

## Acrylic Napkin Rings

Available in: Silver Red Green

Satin Round Table Cloth Color: Ivory Size 120"

Satin Chair Cover

Hand made Rose Stem Table Napkin Accent

Champagne Bucket

Dinner Menu

Medium Crystal Diamond 1.5"x 3"

Horse Drawn Cart Lantern Color: White and Gold

Table Number

Linen Napkins Color: Ivory