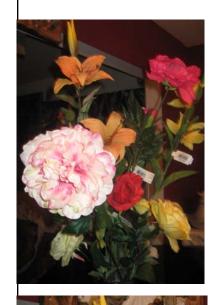

## **Wedding Flowers design**

Mixed Color roses

White Rose Bouquet

6" Rose/Rosehip Mixed Candle Ring Pink Cream

6" Rose/Hydrangea/Alstroemeria Candle Ring Green & Pink

8 -1/2" Clear Glass Bases

### 9" Confetti Rose Bouquet—Orange, pink ,fuchsia

Artificial Silk Each is 6' Puff Ivy Garland w/127 Leaves Green